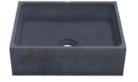

## **BOX MINI**

A smaller version of the popular, simple shape of the countertop washbasin, preserving all its quality. Ideal for use in small spaces where common designs are not suitable or do not fit. It will surprise you with its very thin walls and easy maintenance.

## COLOUR VARIANTS