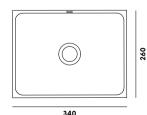

## \_ DIMENSIONS (mm) -

9

DIMENSIONS 340 / 260 / 110

WEIGHT 8 kg

P LIGHT

fibre reinforcement reduced weight

 $\Diamond$ WATERPROOF

> quality surface impregnation liquid-proof