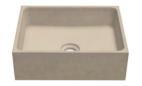

## **BOX MINI**

A smaller version of the popular, simple shape of the countertop washbasin, preserving all its quality. Ideal for use in small spaces where common designs are not suitable or do not fit. It will surprise you with its very thin walls and easy maintenance.

## COLOUR VARIANTS