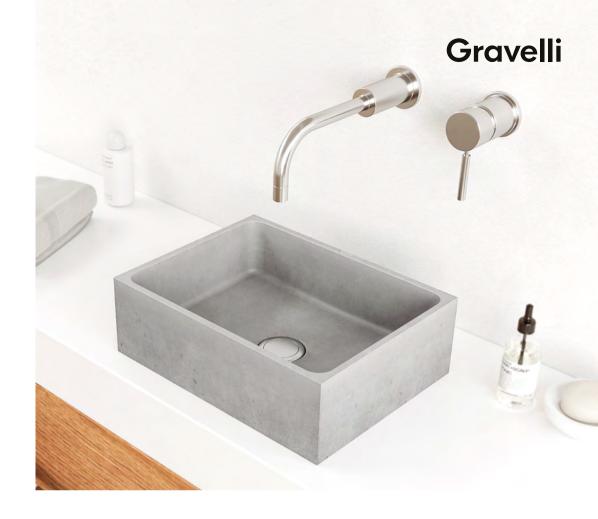

## **BOX MINI**

A smaller version of the popular, simple shape of the countertop washbasin, preserving all its quality. Ideal for use in small spaces where common designs are not suitable or do not fit. It will surprise you with its very thin walls and easy maintenance.

## \_ DIMENSIONS (mm) -

9

DIMENSIONS 340 / 260 / 110

WEIGHT 8 kg

P LIGHT

fibre reinforcement reduced weight

 $\Diamond$ WATERPROOF

> quality surface impregnation liquid-proof