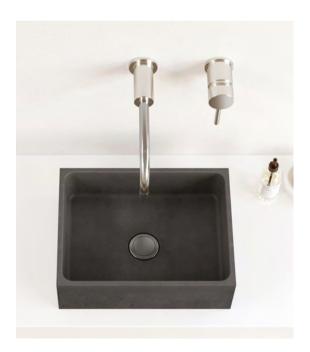

## **BOX MINI**

A smaller version of the popular, simple shape of the countertop washbasin, preserving all its quality. Ideal for use in small spaces where common designs are not suitable or do not fit. It will surprise you with its very thin walls and easy maintenance.

Jane's box







## COLOUR VARIANTS













## \_ DIMENSIONS (mm) -



9

DIMENSIONS 340 / 260 / 110

WEIGHT 8 kg

P LIGHT

fibre reinforcement reduced weight

 $\Diamond$ WATERPROOF

> quality surface impregnation liquid-proof

Ø ECO

minimum waste produced

**SMOOTH** manually finished surface respect for raw materials pleasant to the touch

-\̈́Ċ-

UV STABLE suitable for

AUTHENTIC every piece is an original

stable colours

natural appearance